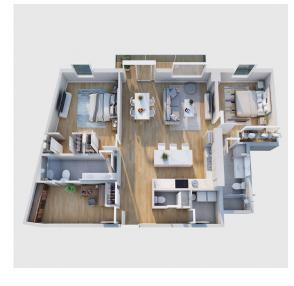

## 2 BEDROOMS + DEN WILLOW

## DESCRIPTION

Two bedrooms plus den, 2 ensuite baths, 2 piece powder room and balcony.

**SIZE** 1441 SQ.FT.

## HIGHLIGHTS

Laminate flooring in principal rooms; High quality porcelain limestone in kitchen, foyer, bathrooms and laundry areas; Four high quality stainless steel appliances plus washer and dryer in laundry room. Brushed nickel interior hardware and door levers; Superior quality kitchen and bathroom cabinets and vanity; Quartz countertops; Full width mirror over vanity in all bathrooms; Interconnected smoke and carbon monoxide alarms; Individual unit controlled air conditioning and heating system; TV cable outlets in the living room and bedrooms; Multiple telephone jacks.