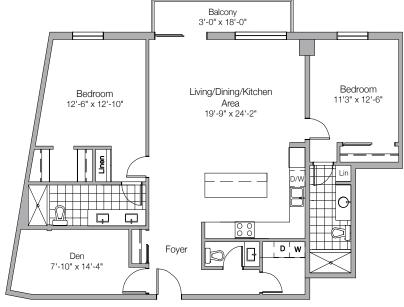

## 2 BEDROOMS + DEN WILLOW

## DESCRIPTION

Two bedrooms plus den, 2 ensuite baths, 2 piece powder room and balcony.

**SIZE** 1441 SQ.FT.

## HIGHLIGHTS

Laminate flooring in principal rooms; High quality porcelain limestone in kitchen, foyer, bathrooms and laundry areas; Four high quality stainless steel appliances plus washer and dryer in laundry room. Brushed nickel interior hardware and door levers; Superior quality kitchen and bathroom cabinets and vanity; Quartz countertops; Full width mirror over vanity in all bathrooms; Interconnected smoke and carbon monoxide alarms; Individual unit controlled air conditioning and heating system; TV cable outlets in the living room and bedrooms; Multiple telephone jacks.