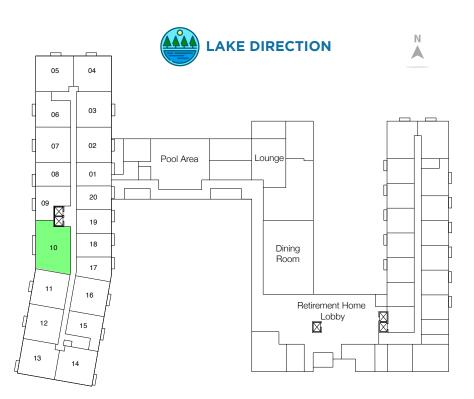

## 2 BEDROOMS + DEN WILLOW





## DESCRIPTION

Two bedrooms plus den, 2 ensuite baths, 2 piece powder room and balcony.

**SIZE** 1441 SQ.FT.

## AVAILABILITY

One unit per floor.

## HIGHLIGHTS

Laminate flooring in principal rooms; High quality porcelain limestone in kitchen, foyer, bathrooms and laundry areas; Four high quality stainless steel appliances plus washer and dryer in laundry room. Brushed nickel interior hardware and door levers; Superior quality kitchen and bathroom cabinets and vanity; Quartz countertops; Full width mirror over vanity in all bathrooms; Interconnected smoke and carbon monoxide alarms; Individual unit controlled air conditioning and heating system; TV cable outlets in the living room and bedrooms; Multiple telephone jacks.



Little Lake Drive



All prices, figures, and materials are preliminary and subject to change without notice E.&O.E. June 1st, 2018.

10 Little Lake Drive Barrie, ON L4M 7C1 705-719-9909 info@thelandingatlittlelake.com