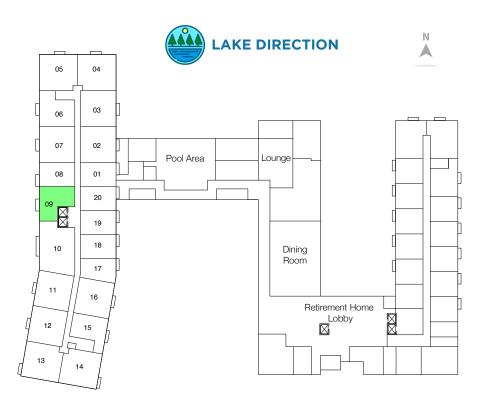

# **AVAILABILITY**

One unit per floor.

Little Lake Drive

All prices, figures, and materials are preliminary and subject to change without notice E.&O.E. June 1st, 2018.