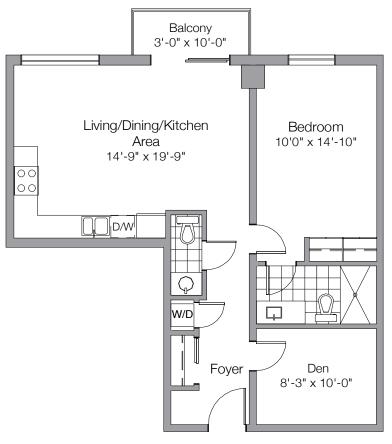

# 1BEDROOM + DEN WALLEYE

## **DESCRIPTION**

One bedroom plus den with en suite bathroom, powder room, laundry room and balcony.

#### SIZE

821 SQ.FT.

### **HIGHLIGHTS**

Laminate flooring in principal rooms; High quality porcelain limestone in kitchen, foyer and bathrooms; Four high quality stainless steel appliances plus washer and dryer. Brushed nickel interior hardware and door levers; Superior quality kitchen and bathroom cabinets and vanity; Quartz countertops; Full width mirror over vanity in all bathrooms; Interconnected smoke and carbon monoxide alarms; Individual unit controlled air conditioning and heating system; TV cable outlets in the living room and bedrooms; Multiple telephone jacks.