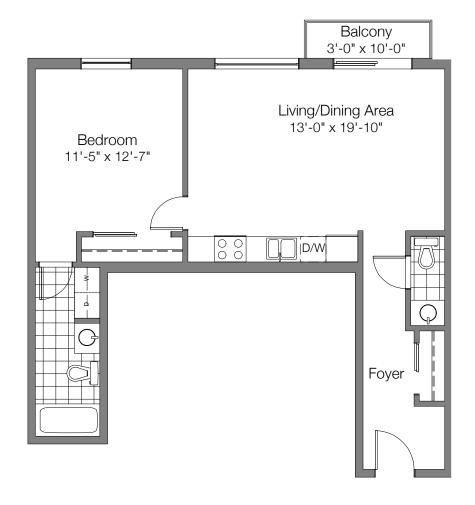

## **DESCRIPTION**

One bedroom with en suite bathroom, powder room, laundry room and balcony.

## SIZE

751 SQ.FT.