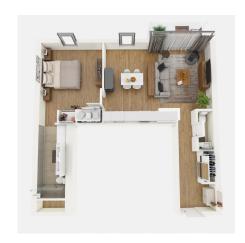

## **DESCRIPTION**

One bedroom with en suite bathroom, powder room, laundry room and balcony.

## SIZE

751 SQ.FT.

# **HIGHLIGHTS**

Laminate flooring in principal rooms; high quality porcelain limestone in kitchen, foyer, bathrooms and laundry areas. Four high quality stainless steel appliances plus washer and dryer in laundry room. Brushed nickel interior hardware and door levers. Superior quality kitchen and bathroom cabinets and vanity; quartz countertops. Full width mirror over vanity in all bathrooms. Interconnected smoke and carbon monoxide alarms. Individual unit controlled air conditioning and heating system. TV cable outlets in the living room and bedrooms. Multiple telephone jacks.